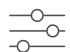

### Three settings

dimmable 30% | 50% | 100% automatic 30% | 50% | 100%

#### Switch

Switch can be used in 3 lighting settings, both fixed and automatic. Simply switch and switch again towards the lamp icon to change position from 30% to 50% to 100%. Do the same towards the A icon to operate automatically (30%,50%,100%).