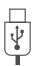

### Fully charged by USB-C

setting 1 light intensity 30% | duration 18h setting 2 light intensity 50% | duration 12h setting 3 light intensity 100% | duration 7h

Easily chargeable via USB Solar panel has a USB-C connection port. Connect to a computer or wall outlet adapter with included wire.