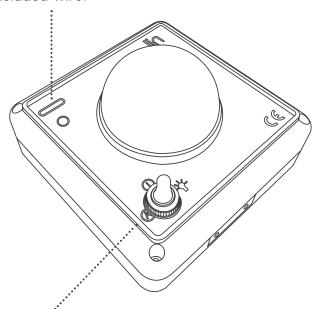

#### Switch

Switch can be used in 3 lighting settings, both fixed and automatic. Simply switch and switch again towards the lamp icon to change position from 30% to 50% to 100%. Do the same towards the A icon to operate automatically (30%,50%,100%).