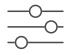

### Three settings

dimmable 30% | 50% | 100% automatic 30% | 50% | 100%

#### Switch

Switch can be used in 3 lighting settings, both fixed and automatic. Simply switch and switch again towards the lamp icon to change position from 30% to 50% to 100%. Do the same towards the A icon to operate automatically (30%,50%,100%).